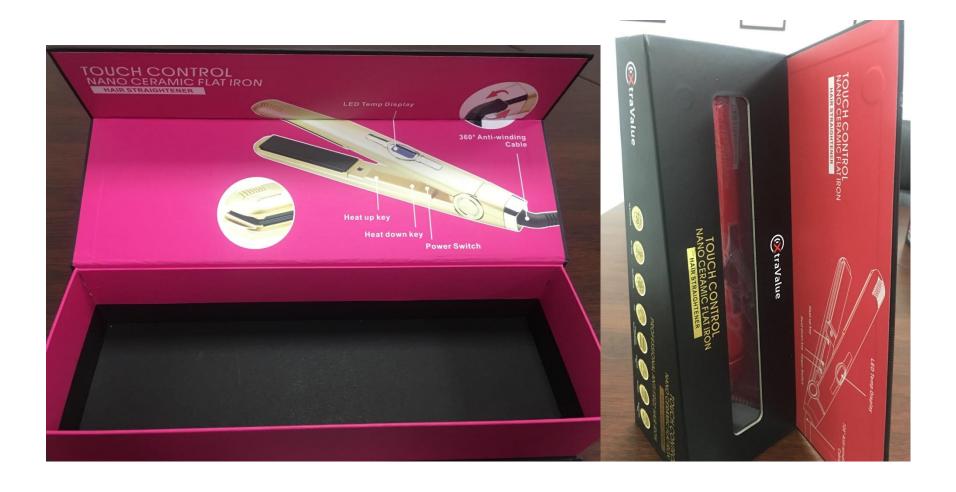

#### KEY FEATURES

- Utility Patent & Design Patent
- ETL certification approval
- Auto lock the buttons in 5 seconds
- 100% Anti-scaled, around 60-65℃ of back after 15mins working.
- Top quality Nano ceramic plate
- No Pulling & Snagging hair status
- Nylon bristle for pleasure effortless straightening touch from roots to tails.
- Auto shut-off after 30mins, 360° swivel cord.

### Nylon Bristle Ceramic Hair Straightener Iron Brush

Model No.: KS301