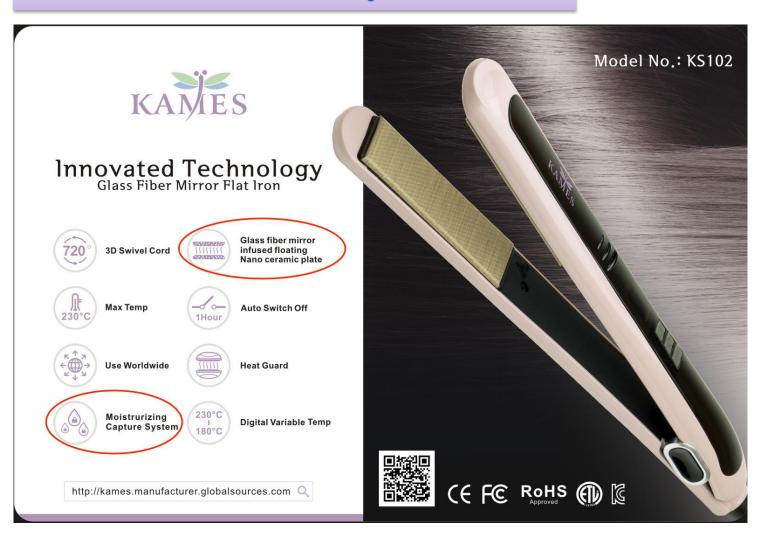

### KS102—Glass fiber plate

### **KS102-Moisturizing Capture System**

You see one drop of water on the plate, right?

And you see the temperature is on the max 450F, right?

In this condition, the water can be there more than 10 seconds, which prove the moisturizing capture system function in true.

Make hair style by this straightener will keep hair zero-damage