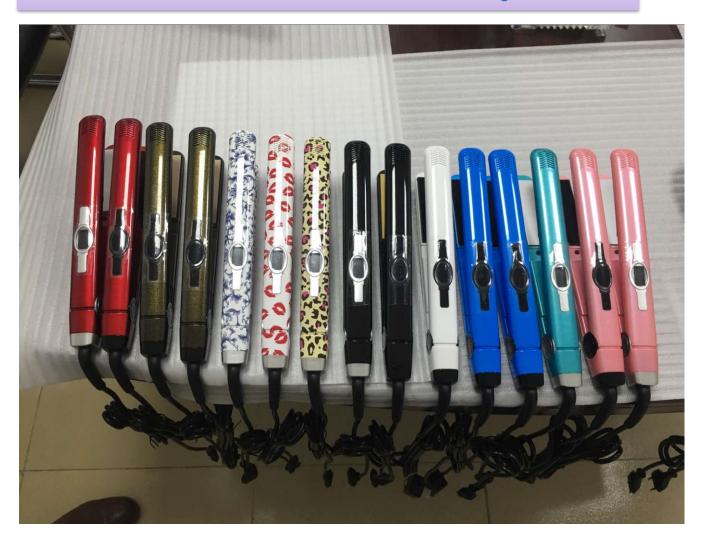

Hair Straightener Iron Brush

Model No.: KS301





## KS301-Any artwork accepted









## **KS301-Any Pantone No. Color Optional**



### **KS301-OEM & ODM**





### KS102—Glass fiber plate



## **KS102-Any artwork accepted**





## **KS102-Pantone No. color optional**



### **KS102-Moisturizing Capture System**



You see one drop of water on the plate, right?

And you see the temperature is on the max 450F, right?

In this condition, the water can be there more than 10 seconds, which prove the moisturizing capture system function in true.

Make hair style by this straightener will keep hair zero-damage

### **KS102-OEM & ODM**



### KS103—Glass fiber plate



http://kames.manufacturer.globalsources.com Q



## KS103-Any artwork accepted



**KS103-Pantone No. color optional** 



### **KS103-OEM & ODM**



### KS305—Anti-static Ionic Massage Brush

1: Cordless Portable Anion Massager Hair Brush.

2: Produces Millions of Negative Ions Eliminates static.

3: Vibration Massage Pampers Scalp.

4: There is a very good motor under the bristle, make the massage function effectively.

5: Works on any type of hair



#### **Main Products**

## KS305-Any artwork accepted





## **Main Products**

#### KS305—Anti-static Ionic Massage Brush



#### **Main Products**

#### **KS201—Interchangeable Hair Curler**



#### **Headkandy brush on Facebook**



Nov~Dec 2015, sold 20,000 pcs on facebook

#### Diana hair straightener brush







Oct~Dec 2015, sold 15,000 pcs in Israel

#### **SILKER** hair straightener brush



Mexico market, order 8,000 pcs shipped in Jan 2016

####