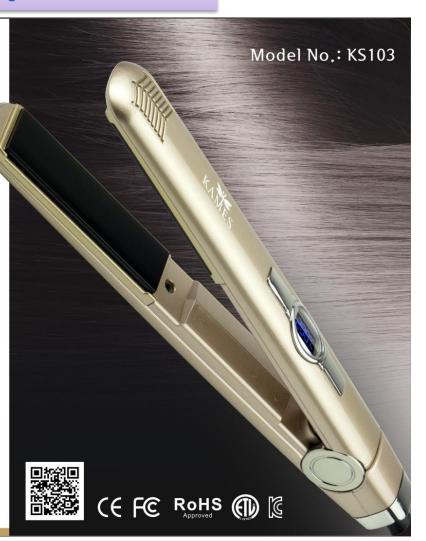

### KS103—Glass fiber plate

http://kames.manufacturer.globalsources.com Q

## KS103-Any artwork accepted

**KS103-Pantone No. color optional** 

### **KS103-OEM & ODM**