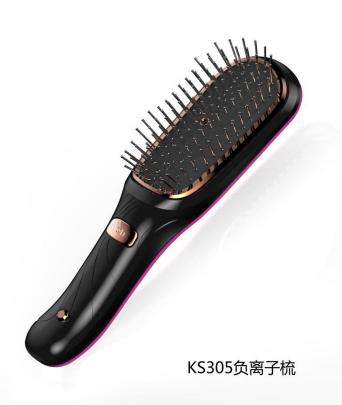

### KS305—Anti-static Ionic Massage Brush

1: Cordless Portable Anion Massager Hair Brush.

2: Produces Millions of Negative Ions Eliminates static.

3: Vibration Massage Pampers Scalp.

4: There is a very good motor under the bristle, make the massage function effectively.

5: Works on any type of hair

#### KS305—Anti-static Ionic Massage Brush