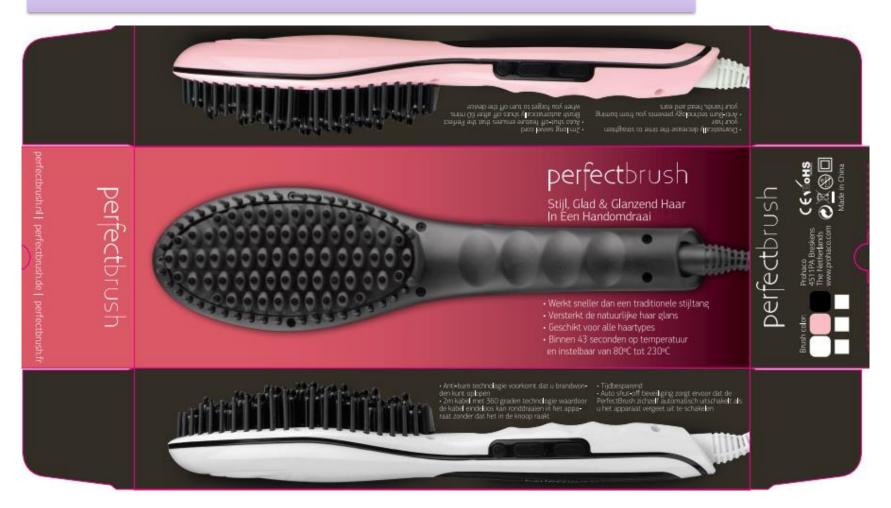

dless Portable Anion Massager Hair Brush.

2: Produces Millions of Negative Ions Eliminates static.

3: Vibration Massage Pampers Scalp.

4: There is a very good motor under the bristle, make the massage function effectively.

5: Works on any type of hair



#### **Main Products**

## KS305-Any artwork accepted





## **Main Products**

#### KS305—Anti-static Ionic Massage Brush



#### **Main Products**

#### **KS201—Interchangeable Hair Curler**



#### **Headkandy brush on Facebook**



Nov~Dec 2015, sold 20,000 pcs on facebook

#### Diana hair straightener brush







Oct~Dec 2015, sold 15,000 pcs in Israel

#### **SILKER** hair straightener brush



Mexico market, order 8,000 pcs shipped in Jan 2016

#### **CORIOLISS** hair straightener brush



#### **Perfect brush in Northland**



#### Perfect brush in Website sale



# **Product photo gallery**







## **Product photo gallery**

#### Headkandy exclusive brush, private color





## New products coming soon

#### **Apalus exclusive brush**



## 3D hand mould



New generation will increase the heat insulation, increase the smooth feeling during brushing hair, auto shut off if device not in use for 15 minutes. Less weight, more portable.

## **Our Exhibition**

#### **Hongkong Cosmoprof**







# Please note above information are confidential business files, you are not allow to enclose to any third party without our permission.

- Contact: Gilian Fan
- Kames\_gilian@163.com/ szyt\_gilian@163.com/
- Skype: donve\_gilian
- Shenzhen Kames Beauty Technology Co., Ltd
- Shenzhen Yuantang Industrial Co., Ltd
- Mobile