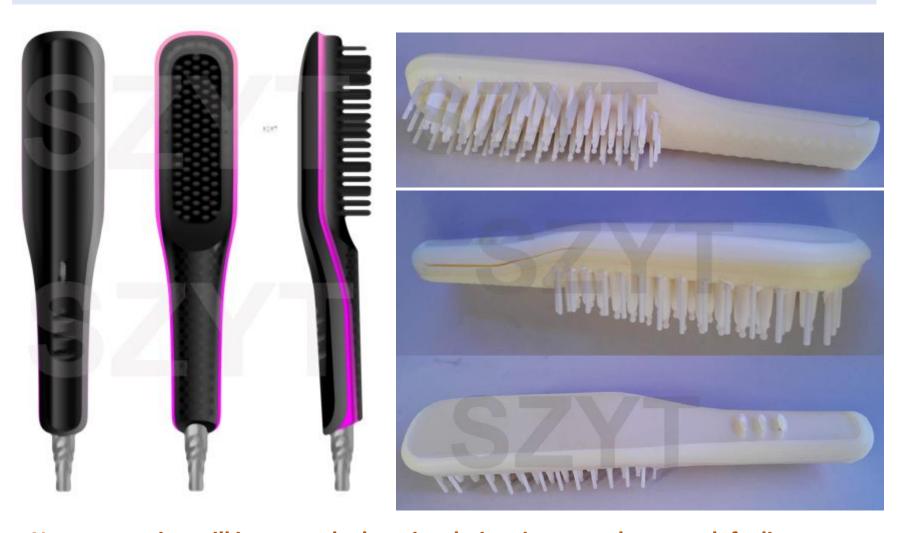

## 3D hand mould

New generation will increase the heat insulation, increase the smooth feeling during brushing hair, auto shut off if device not in use for 15 minutes. Less weight, more portable.