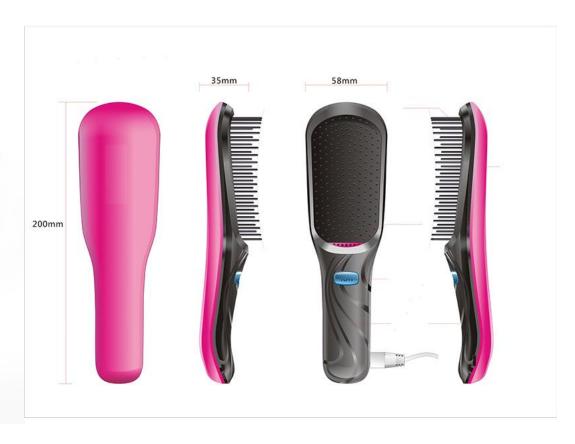

### KS305—Anti-static Ionic Massage Brush

1: Cordless Portable Anion Massager Hair Brush.

2: Produces Millions of Negative Ions Eliminates static.

3: Vibration Massage Pampers Scalp.

4: There is a very good motor under the bristle, make the massage function effectively.

5: Works on any type of hair