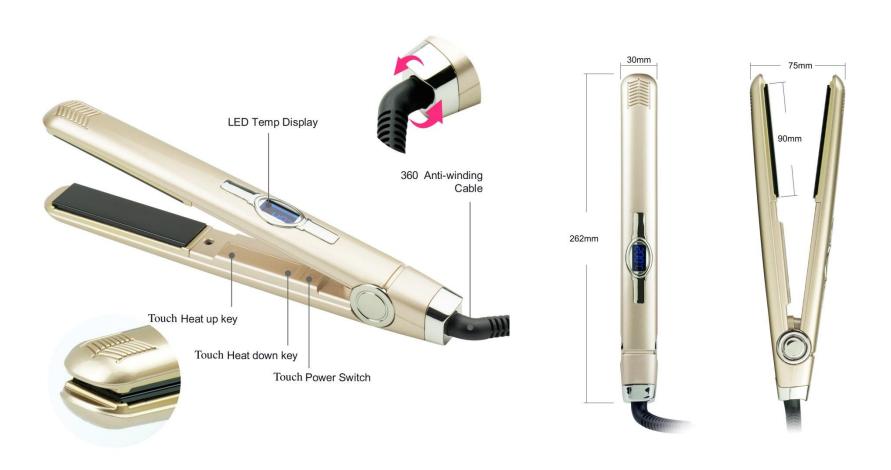

### KS103—Glass fiber plate

http://kames.manufacturer.globalsources.com Q

## KS103-Any artwork accepted

**KS103-Pantone No. color optional** 

### **KS103-OEM & ODM**