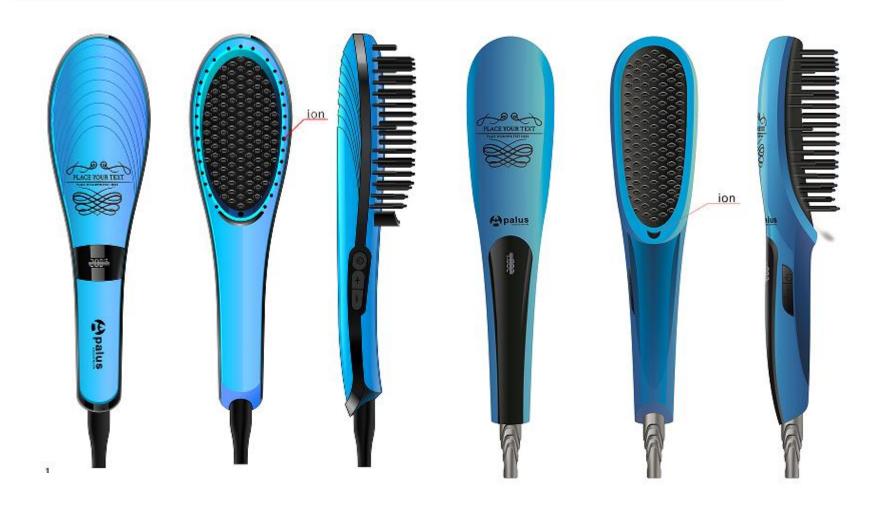

tively.

5: Works on any type of hair



#### **Main Products**

## KS305-Any artwork accepted





## **Main Products**

#### KS305—Anti-static Ionic Massage Brush



#### **Main Products**

#### **KS201—Interchangeable Hair Curler**



#### **Headkandy brush on Facebook**



Nov~Dec 2015, sold 20,000 pcs on facebook

#### Diana hair straightener brush







Oct~Dec 2015, sold 15,000 pcs in Israel

#### **SILKER** hair straightener brush



Mexico market, order 8,000 pcs shipped in Jan 2016

#### **CORIOLISS** hair straightener brush



#### **Perfect brush in Northland**



#### Perfect brush in Website sale



# **Product photo gallery**







## **Product photo gallery**

#### Headkandy exclusive brush, private color





## New products coming soon

#### **Apalus exclusive brush**



## 3D hand mould



New generation will increase the heat insulation, increase the smooth feeling during brushing hair, auto shut off if device not in use for 15 minutes. Less weight, more portable.

## **Our Exhibition**

#### **Hongkong Cosmoprof**







# Please note above information are confidential business files, you are not allow to enclose to any third party without our permission.

- Contact: Gilian Fan
- Kames\_gilian@163.com/ szyt\_gilian@163.com/
- Skype: donve\_gilian
- Shenzhen Kames Beauty Technology Co., Ltd
- Shenzhen Yuantang Industrial Co., Ltd
- Mobile& whatsup: +8613570425329