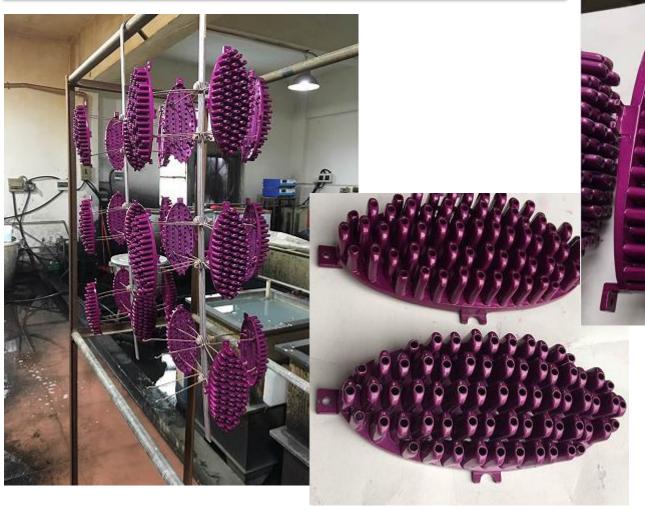

|            | Email          | 463745136@qq.com                                                                                                                                     |

## \* Factory Building



### \* Office



### \* Meeting Room



\*QC Department



#### Warehouse & storage









### **Case tooling**







### **Case painting color**





### **Electrophoretic coating**





High temperature resist ceramic spray



Glue injection & silicon tips injection mechine





### **Assembling production line**





### **Assembling production line**



#### **Testing during production line**





### **Aging Test**



### **Aging Test**



Air dry & cooling bed before pack up



Air dry & cooling bed before pack up



### KS301



#### KEY FEATURES

- Utility Patent & Design Patent
- ETL certification approval
- Auto lock the buttons in 5 seconds
- 100% Anti-scaled, around 60-65℃ of back after 15mins working.
- Top quality Nano ceramic plate
- No Pulling & Snagging hair status
- Nylon bristle for pleasure effortless straightening touch from roots to tails.
- Auto shut-off after 30mins, 360° swivel cord.

### Nylon Bristle Ceramic Hair Straightener Iron Brush

Model