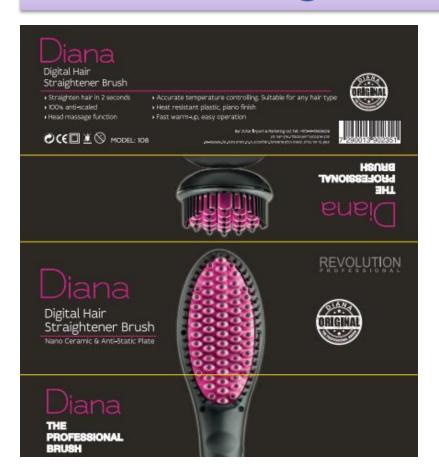

S103—Glass fiber plate



http://kames.manufacturer.globalsources.com Q



## KS103-Any artwork accepted



**KS103-Pantone No. color optional** 



### **KS103-OEM & ODM**



### KS305—Anti-static Ionic Massage Brush

1: Cordless Portable Anion Massager Hair Brush.

2: Produces Millions of Negative Ions Eliminates static.

3: Vibration Massage Pampers Scalp.

4: There is a very good motor under the bristle, make the massage function effectively.

5: Works on any type of hair



#### **Main Products**

## KS305-Any artwork accepted





## **Main Products**

#### KS305—Anti-static Ionic Massage Brush



#### **Main Products**

#### **KS201—Interchangeable Hair Curler**



#### **Headkandy brush on Facebook**



Nov~Dec 2015, sold 20,000 pcs on facebook

#### Diana hair straightener brush







Oct~Dec 2015, sold 15,000 pcs in Israel

#### **SILKER** hair straightener brush



Mexico market, order 8,000 pcs shipped in Jan 2016

#### **CORIOLISS** hair straightener brush



#### **Perfect brush in Northland**



#### Perfect brush in Website sale



# **Product photo gallery**







## **Product photo gallery**

#### Headkandy exclusive brush, private color





## New products coming soon

#### **Apalus exclusive brush**



## 3D hand mould



New generation will increase the heat insulation, increase the smooth feeling during brushing hair, auto shut off if device not in use for 15 minutes. Less weight, more portable.

## **Our Exhibition**

#### **Hongkong Cosmoprof**







# Please note above information are confidential business files, you are not allow to enclose to