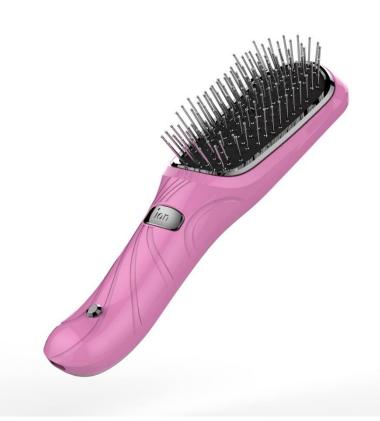

### KS305—Anti-static Ionic Massage Brush

1: Cordless Portable Anion Massager Hair Brush.

2: Produces Millions of Negative Ions Eliminates static.

3: Vibration Massage Pampers Scalp.

4: There is a very good motor under the bristle, make the massage function effectively.

5: Works on any type of hair

#### KS305—Anti-static Ionic Massage Brush