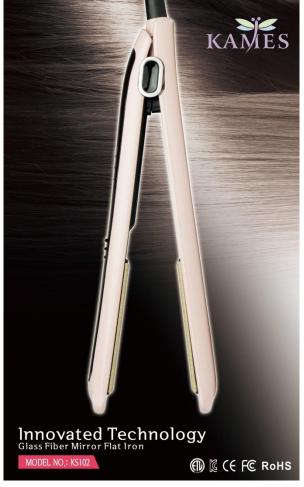

oduction line**





### **Aging Test**



### **Aging Test**



Air dry & cooling bed before pack up



Air dry & cooling bed before pack up



### KS301



#### KEY FEATURES

- Utility Patent & Design Patent
- ETL certification approval
- Auto lock the buttons in 5 seconds
- 100% Anti-scaled, around 60-65℃ of back after 15mins working.
- Top quality Nano ceramic plate
- No Pulling & Snagging hair status
- Nylon bristle for pleasure effortless straightening touch from roots to tails.
- Auto shut-off after 30mins, 360° swivel cord.

### Nylon Bristle Ceramic Hair Straightener Iron Brush

Model No.: KS301





## KS301-Any artwork accepted









## **KS301-Any Pantone No. Color Optional**



### **KS301-OEM & ODM**





### KS102—Glass fiber plate



## **KS102-Any artwork accepted**





## **KS102-Pantone No. color optional**



### **KS102-Moisturizing Capture System**



You see one drop of water on the plate, right?

And you see the temperature is on the max 450F, right?

In this condition, the water can be there more than 10 seconds, which prove the moisturizing capture system function in true.

Make hair style by this straightener will keep hair zero-damage

### **KS102-OEM & ODM**



### KS103—Glass fiber plate



http://kames.manufacturer.globalsources.com Q



## KS103-Any artwork accepted



**KS103-Pantone No. color optional** 



### **KS103-OEM & ODM**



### KS305—Anti-static Ionic Massage Brush

1: Cordless Portable Anion Massager Hair Brush.

2: Produces Millions of Negative Ions Eliminates static.

3: Vibration Massage Pampers Scalp.

4: There is a very