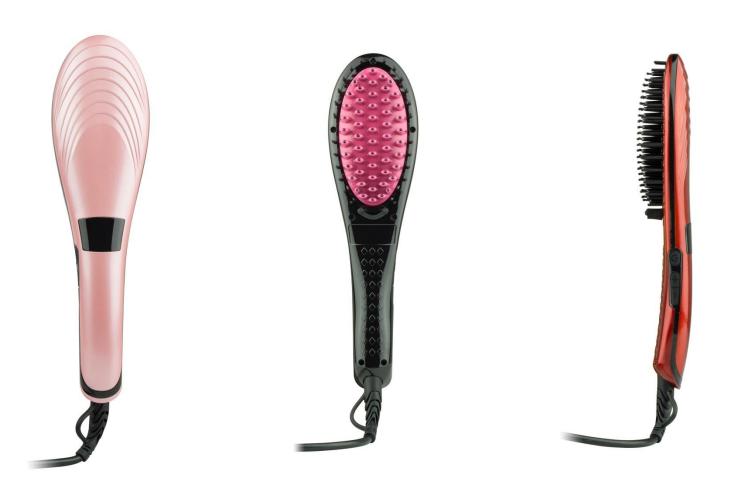

**Assembling production line**





### **Assembling production line**



#### **Testing during production line**





### **Aging Test**



### **Aging Test**



Air dry & cooling bed before pack up



Air dry & cooling bed before pack up



### KS301



#### KEY FEATURES

- Utility Patent & Design Patent
- ETL certification approval
- Auto lock the buttons in 5 seconds
- 100% Anti-scaled, around 60-65℃ of back after 15mins working.
- Top quality Nano ceramic plate
- No Pulling & Snagging hair status
- Nylon bristle for pleasure effortless straightening touch from roots to tails.
- Auto shut-off after 30mins, 360° swivel cord.

### Nylon Bristle Ceramic Hair Straightener Iron Brush

Model No.: KS301





## KS301-Any artwork accepted









## **KS301-Any Pantone No. Color Optional**



### **KS301-OEM & ODM**





### KS102—Glass fiber plate



## **KS102-Any artwork accepted**





## **KS102-Pantone No. color optional**



### **KS102-Moisturizing Capture System**



You see one drop of water on the plate, right?

And you see the temperature is on the max 450F, right?

In this condition, the water can be there more than 10 seconds, which prove the moisturizing capture system function in true.

Make hair style by this straightener will keep hair zero-damage

### **KS102-OEM & ODM**



### KS103—Glass fiber plate



http://kames.manufacturer.globalsources.com Q



## KS103-Any artwork accepted



**KS103-Pantone No. color optional** 



### **KS103-OEM & ODM**



### KS305—Anti-static Ionic Massage Brush

1: Cordless Portable Anion Massager Hair Brush.

2: Produces Mil