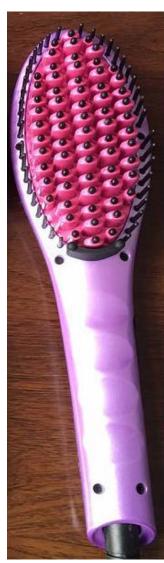

### KS301

#### KEY FEATURES

- Utility Patent & Design Patent
- ETL certification approval
- Auto lock the buttons in 5 seconds
- 100% Anti-scaled, around 60-65℃ of back after 15mins working.
- Top quality Nano ceramic plate
- No Pulling & Snagging hair status
- Nylon bristle for pleasure effortless straightening touch from roots to tails.
- Auto shut-off after 30mins, 360° swivel cord.

### Nylon Bristle Ceramic Hair Straightener Iron Brush

Model No.: KS301