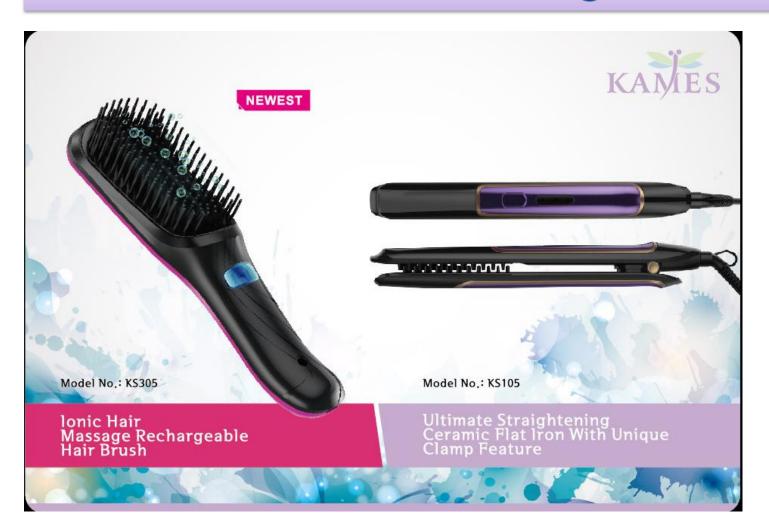

be there more than 10 seconds, which prove the moisturizing capture system function in true.

Make hair style by this straightener will keep hair zero-damage

### **KS102-OEM & ODM**



### KS103—Glass fiber plate



http://kames.manufacturer.globalsources.com Q



## KS103-Any artwork accepted



**KS103-Pantone No. color optional** 



### **KS103-OEM & ODM**



### KS305—Anti-static Ionic Massage Brush

1: Cordless Portable Anion Massager Hair Brush.

2: Produces Millions of Negative Ions Eliminates static.

3: Vibration Massage Pampers Scalp.

4: There is a very good motor under the bristle, make the massage function effectively.

5: Works on any type of hair



#### **Main Products**

## KS305-Any artwork accepted





## **Main Products**

#### KS305—Anti-static Ionic Massage Brush



#### **Main Products**

#### **KS201—Interchangeable Hair Curler**



#### **Headkandy brush on Facebook**



Nov~Dec 2015, sold 20,000 pcs on facebook

#### Diana hair straightener brush







Oct~Dec 2015, sold 15,000 pcs in Israel

#### **SILKER** hair straightener brush



Mexico market, order 8,000 pcs shipped in Jan 2016

#### **CORIOLISS** hair straightener brush



#### **Perfect brush in Northland**



#### Perfect brush in Website sale



# **Product photo gallery**







## **Product photo gallery**

#### Headkandy exclusive brush, private color





## New products coming soon

#### **Apalus exclusive brush**



## 3D hand mould



New generation will increase the heat insulation, increase the smooth feeling during brushing hair, auto shut off if device not in use for 15 mi