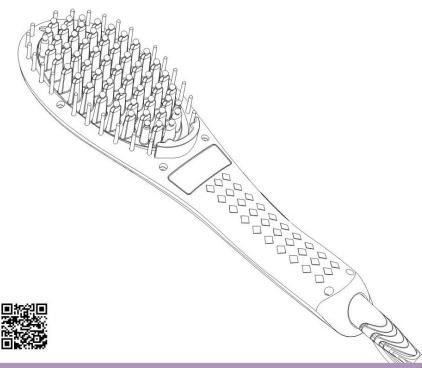

### KS301

#### KEY FEATURES

- Utility Patent & Design Patent
- ETL certification approval
- Auto lock the buttons in 5 seconds
- 100% Anti-scaled, around 60-65℃ of back after 15mins working.
- Top quality Nano ceramic plate
- No Pulling & Snagging hair status
- Nylon bristle for pleasure effortless straightening touch from roots to tails.
- Auto shut-off after 30mins, 360° swivel cord.

### Nylon Bristle Ceramic Hair Straightener Iron Brush

Model No.: KS301