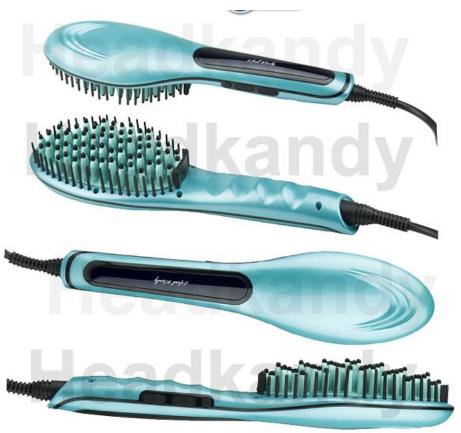

### KS301

#### KEY FEATURES

- Utility Patent & Design Patent
- ETL certification approval
- Auto lock the buttons in 5 seconds
- 100% Anti-scaled, around 60-65℃ of back after 15mins working.
- Top quality Nano ceramic plate
- No Pulling & Snagging hair status
- Nylon bristle for pleasure effortless straightening touch from roots to tails.
- Auto shut-off after 30mins, 360° swivel cord.

### Nylon Bristle Ceramic Hair Straightener Iron Brush

Model No.: KS301

## KS301-Any artwork accepted

## **KS301-Any Pantone No. Color Optional**

### **KS301-OEM & ODM**