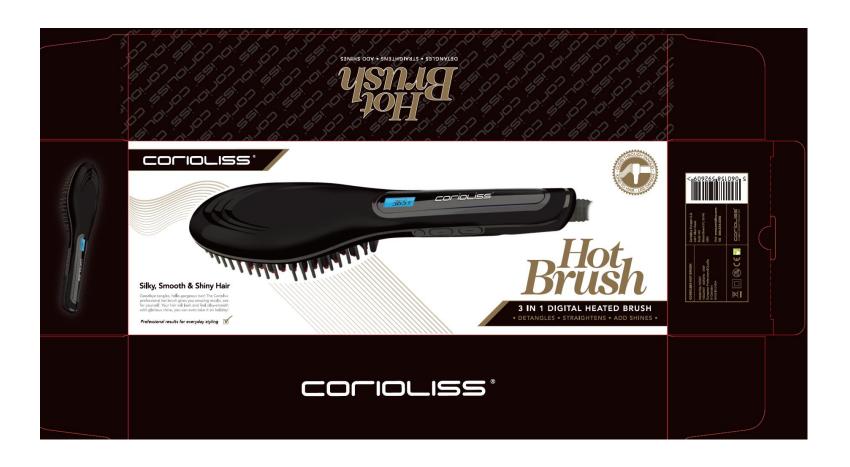

Anti-static Ionic Massage Brush

1: Cordless Portable Anion Massager Hair Brush.

2: Produces Millions of Negative Ions Eliminates static.

3: Vibration Massage Pampers Scalp.

4: There is a very good motor under the bristle, make the massage function effectively.

5: Works on any type of hair



#### **Main Products**

## KS305-Any artwork accepted





## **Main Products**

#### KS305—Anti-static Ionic Massage Brush



#### **Main Products**

#### **KS201—Interchangeable Hair Curler**



#### **Headkandy brush on Facebook**



Nov~Dec 2015, sold 20,000 pcs on facebook

#### Diana hair straightener brush







Oct~Dec 2015, sold 15,000 pcs in Israel

#### **SILKER** hair straightener brush



Mexico market, order 8,000 pcs shipped in Jan 2016

#### **CORIOLISS** hair straightener brush



#### **Perfect brush in Northland**



#### Perfect brush in Website sale



# **Product photo gallery**







## **Product photo gallery**

#### Headkandy exclusive brush, private color





## New products coming soon

#### **Apalus exclusive brush**



## 3D hand mould



New generation will increase the heat insulation, increase the smooth feeling during brushing hair, auto shut off if device not in use for 15 minutes. Less weight, more portable.

## **Our Exhibition**

#### **Hongkong Cosmoprof**







# Please note above information are confidential business files, you are not allow to enclose to any third party without our permission.

- Contact: Gilian Fan
- Kames\_gilian@163.com/ szyt\_gilian@163.com/
- Skype: donve\_gilian
- Shenzhen Kames Beauty Technology Co., Ltd
- Shenzhe