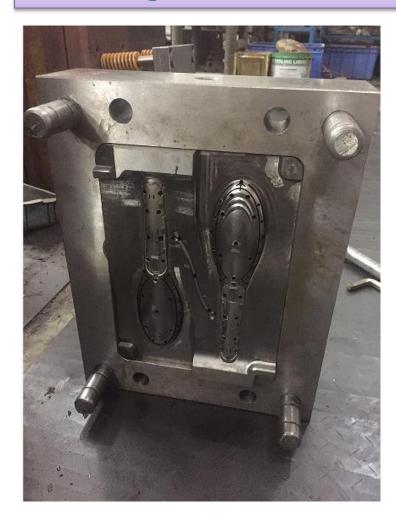

|
| Email                     | 463745136@qq.com                                                                                                                                                                                                                                                                                                                                                                                                                   |            | Email          | 463745136@qq.com                                                                                                                                     |

## \* Factory Building



### \* Office



### \* Meeting Room



\*QC Department



#### Warehouse & storage









### **Case tooling**







### **Case painting color**





### **Electrophoretic coating**





High temperature resist ceramic spray



Glue injection & silicon tips injection mechine





### **Assembling production line**





### **Assembling production line**



#### **Testing during production line**





### **Aging Test**



### **Aging Test**



Air dry & cooling bed before pack up



Air dry & cooling bed before pack up



### KS301



#### KEY FEATURES

- Utility Patent & Design Patent
- ETL certification approval
- Auto lock the buttons in 5 seconds
- 100% Anti-scaled, around 60-65℃ of back after 15mins working.
- Top quality Nano ceramic plate
- No Pulling & Snagging hair status
- Nylon bristle for pleasure effortless straightening touch from roots to tails.
- Auto shut-off after 30mins, 360° swi