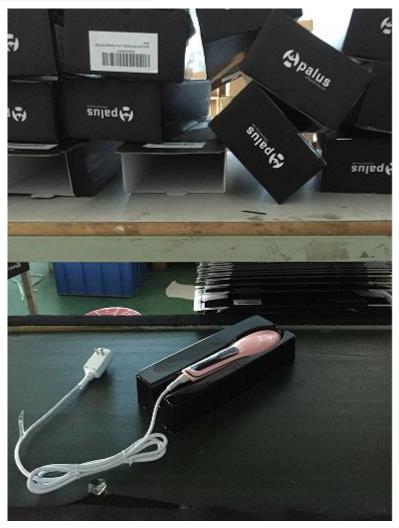

|            | Email          | 463745136@qq.com                                                                                                                                     |

## \* Factory Building



### \* Office



### \* Meeting Room



\*QC Department



#### Warehouse & storage









### **Case tooling**







### **Case painting color**





### **Electrophoretic coating**





High temperature resist ceramic spray



Glue injection & silicon tips injection mechine





### **Assembling production line**





### **Assembling production line**



#### **Testing during production line**





### **Aging Test**



### **Aging Test**



Air dry & cooling bed before pack up



Air dry & cooling bed before pack up



### KS301



#### KEY FEATURES

- Utility Patent & Design Patent
- ETL certification approval
- Auto lock the buttons in 5 seconds
- 100% Anti-scaled, around 60-65℃ of back after 15mins working.
- Top quality Nano ceramic plate
- No Pulling & Snagging hair status
- Nylon bristle for pleasure effortless straightening touch from roots to tails.
- Auto shut-off after 30mins, 360° swivel cord.

### Nylon Bristle Ceramic Hair Straightener Iron Brush

Model No.: KS301





## KS301-Any artwork accepted









## **KS301-Any Pantone No. Color Optional**



### **KS301-OEM & ODM**





###