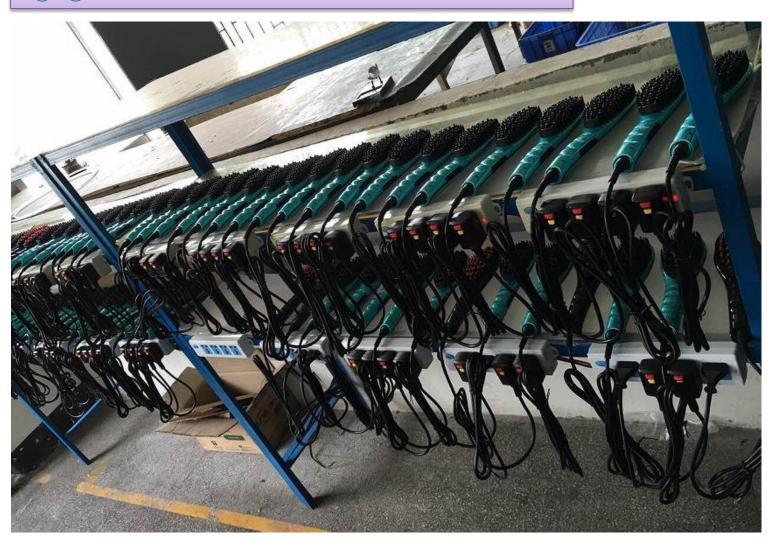

|            | Email          | 463745136@qq.com                                                                                                                                     |

## \* Factory Building



### \* Office



### \* Meeting Room



\*QC Department



#### Warehouse & storage









### **Case tooling**







### **Case painting color**





### **Electrophoretic coating**





High temperature resist ceramic spray



Glue injection & silicon tips injection mechine





### **Assembling production line**





### **Assembling production line**



#### **Testing during production line**





### **Aging Test**



### **Aging Test**



Air dry & cooling bed before pack up



Air dry & cooling bed before pack up



### KS301



#### KEY FEATURES

- Utility Patent & Design Patent
- ETL certification approval
- Auto lock the buttons in 5 seconds
- 100% Anti-scaled, around 60-65℃ of back after 15mins working.
- Top quality Nano ceramic plate
- No Pulling & Snagging hair status
- Nylon bristle for pleasure effortless straightening touch from roots to tails.
- Auto shut-off after 30mins, 360° swivel cord.

### Nylon Bristle Ceramic Hair Straightener Iron Brush

Model No.: KS301





## KS301-Any artwork accepted









## **KS301-Any Pantone No. Color Optional**



### **KS301-OEM & ODM**





### KS102—Glass fiber plate



## **KS102-Any artwork accepted**





## **KS102-Pantone No. color optional**



### **KS102-Moistu