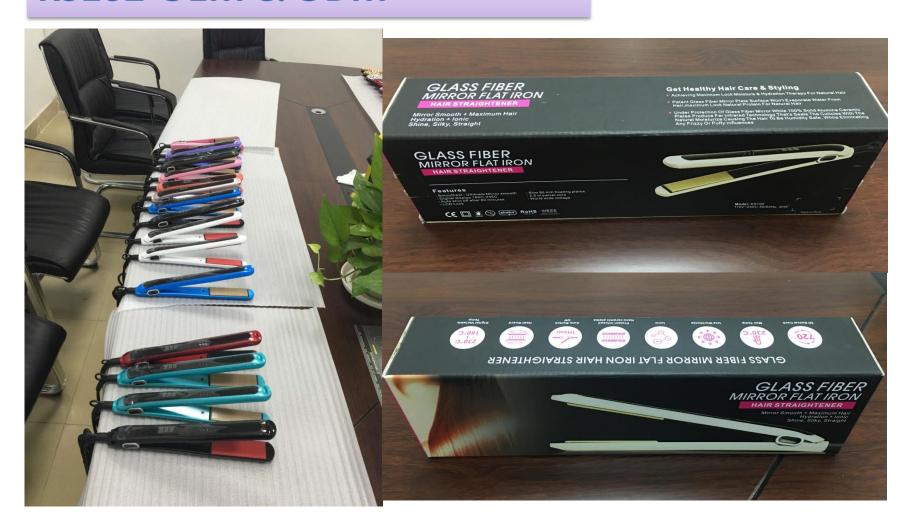

Nylon bristle for pleasure effortless straightening touch from roots to tails.
- Auto shut-off after 30mins, 360° swivel cord.

### Nylon Bristle Ceramic Hair Straightener Iron Brush

Model No.: KS301





## KS301-Any artwork accepted









## **KS301-Any Pantone No. Color Optional**



### **KS301-OEM & ODM**





### KS102—Glass fiber plate



## **KS102-Any artwork accepted**





## **KS102-Pantone No. color optional**



### **KS102-Moisturizing Capture System**



You see one drop of water on the plate, right?

And you see the temperature is on the max 450F, right?

In this condition, the water can be there more than 10 seconds, which prove the moisturizing capture system function in true.

Make hair style by this straightener will keep hair zero-damage

### **KS102-OEM & ODM**



### KS103—Glass fiber plate



http://kames.manufacturer.globalsources.com Q



## KS103-Any artwork accepted



**KS103-Pantone No. color optional** 



### **KS103-OEM & ODM**



### KS305—Anti-static Ionic Massage Brush

1: Cordless Portable Anion Massager Hair Brush.

2: Produces Millions of Negative Ions Eliminates static.

3: Vibration Massage Pampers Scalp.

4: There is a very good motor under the bristle, make the massage function effectively.

5: Works on any type of hair



#### **Main Products**

## KS305-Any artwork accepted





## **Main Products**

#### KS305—Anti-static Ionic Massage Brush



#### **Main Products**

#### **KS201—Interchangeable Hair Curler**



#### **Headkandy brush on Facebook**



Nov~Dec 2015, sold 20,000 pcs on facebook

#### Diana hair straightener