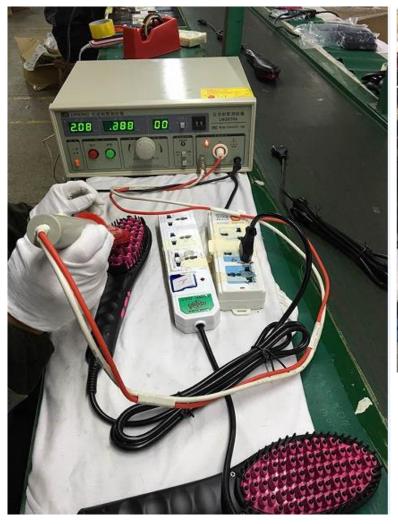

|            | Email          | 463745136@qq.com                                                                                                                                     |

## \* Factory Building



### \* Office



### \* Meeting Room



\*QC Department



#### Warehouse & storage









### **Case tooling**







### **Case painting color**





### **Electrophoretic coating**





High temperature resist ceramic spray



Glue injection & silicon tips injection mechine





### **Assembling production line**





### **Assembling production line**



#### **Testing during production line**





### **Aging Test**



### **Aging Test**



Air dry & cooling bed before pack up



Air dry & cooling bed before pack up



### KS301



#### KEY FEATURES

- Utility Patent & Design Patent
- ETL certification approval
- Auto lock the buttons in 5 seconds
- 100% Anti-scaled, around 60-65℃ of back after 15mins working.
- Top quality Nano ceramic plate
- No Pulling & Snagging hair status
- Nylon bristle for pleasure effortless straightening touch from roots to tails.
- Auto shut-off after 30mins, 360° swivel cord.

### Nylon Bristle Ceramic Hair Straightener Iron Brush

Model No.: KS301





## KS301-Any artwork accepted









## **KS301-Any Pantone No. Color Optional**



### **KS301-OEM & ODM**





### KS102—Glass fiber plate



## **KS102-Any artwork accepted**





## **KS102-Pant