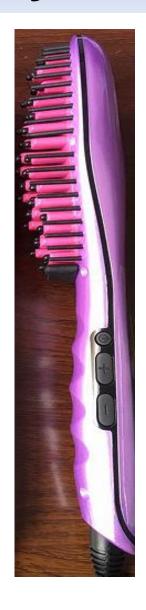

### KS301

#### KEY FEATURES

- Utility Patent & Design Patent
- ETL certification approval
- Auto lock the buttons in 5 seconds
- 100% Anti-scaled, around 60-65℃ of back after 15mins working.
- Top quality Nano ceramic plate
- No Pulling & Snagging hair status
- Nylon bristle for pleasure effortless straightening touch from roots to tails.
- Auto shut-off after 30mins, 360° swivel cord.

### Nylon Bristle Ceramic Hair Straightener Iron Brush

Model No.: KS301