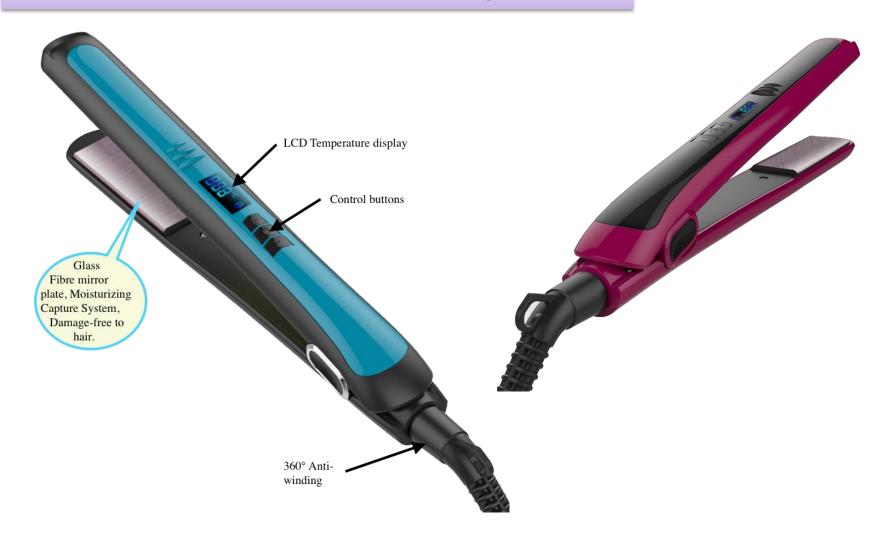

### KS103—Glass fiber plate

http://kames.manufacturer.globalsources.com Q

## KS103-Any artwork accepted

**KS103-Pantone No. color optional** 