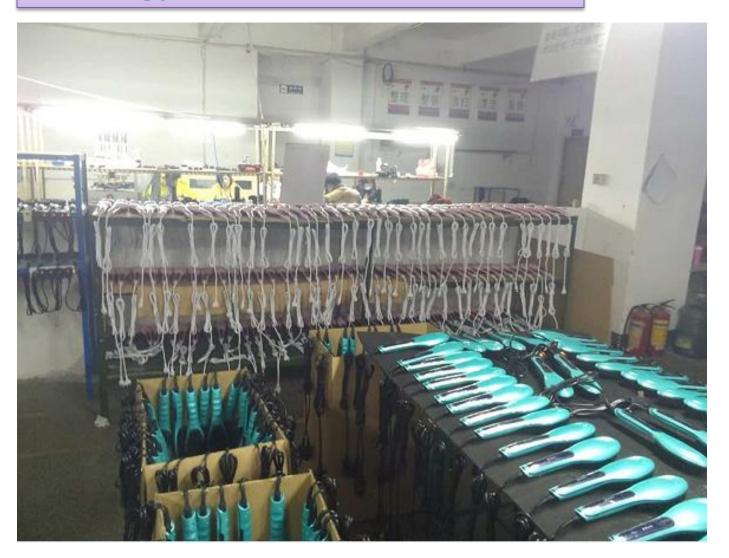

|            | Email          | 463745136@qq.com                                                                                                                                     |

## \* Factory Building



### \* Office



### \* Meeting Room



\*QC Department



#### Warehouse & storage









### **Case tooling**







### **Case painting color**





### **Electrophoretic coating**





High temperature resist ceramic spray



Glue injection & silicon tips injection mechine





### **Assembling production line**





### **Assembling production line**



#### **Testing during production line**





### **Aging Test**



### **Aging Test**



Air dry & cooling bed before pack up



Air dry & cooling bed before pack up



### KS301



#### KEY FEATURES

- Utility Patent & Design Patent
- ETL certification approval
- Auto lock the buttons in 5 seconds
- 100% Anti-scaled, around 60-65℃ of back after 15mins working.
- Top quality Nano ceramic plate
- No Pulling & Snagging hair status
- Nylon bristle for pleasure effortless straightening touch from roots to tails.
- Auto shut-off after 30mins, 360° swivel cord.

### Nylon Bristle Ceramic Hair Straightener Iron Brush

Model No.: KS301





## KS301-Any artwork accepted









## **KS301-Any Pantone No. Color Optional**



### **KS301-OEM & ODM**





### KS102—Glass fiber plate



## **KS102-