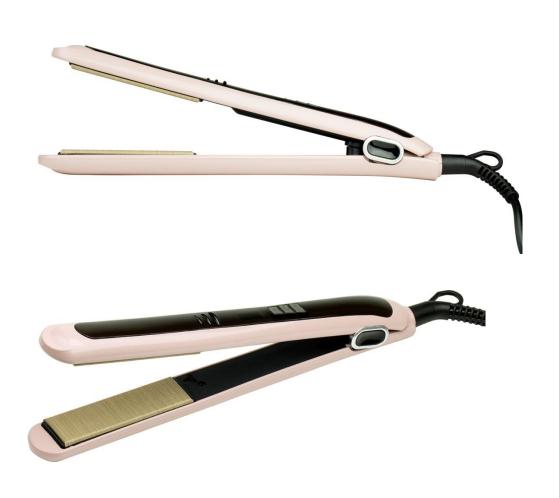

production line**





### **Aging Test**



### **Aging Test**



Air dry & cooling bed before pack up



Air dry & cooling bed before pack up



### KS301



#### KEY FEATURES

- Utility Patent & Design Patent
- ETL certification approval
- Auto lock the buttons in 5 seconds
- 100% Anti-scaled, around 60-65℃ of back after 15mins working.
- Top quality Nano ceramic plate
- No Pulling & Snagging hair status
- Nylon bristle for pleasure effortless straightening touch from roots to tails.
- Auto shut-off after 30mins, 360° swivel cord.

### Nylon Bristle Ceramic Hair Straightener Iron Brush

Model No.: KS301





## KS301-Any artwork accepted









## **KS301-Any Pantone No. Color Optional**



### **KS301-OEM & ODM**





### KS102—Glass fiber plate



## **KS102-Any artwork accepted**





## **KS102-Pantone No. color optional**



### **KS102-Moisturizing Capture System**



You see one drop of water on the plate, right?

And you see the temperature is on the max 450F, right?

In this condition, the water can be there more than 10 seconds, which prove the moisturizing capture system function in true.

Make hair style by this straightener will keep hair zero-damage

### **KS102-OEM & ODM**



### KS103—Glass fiber plate



http://kames.manufacturer.globalsources.com Q



## KS103-Any artwork accepted



**KS103-Pantone No. color optional** 



### **KS103-OEM & ODM**



### KS305—Anti-static Ionic Massage Brush

1: Cordless Portable Anion Massager Hair Brush.

2: Produces Millions of Negative Ions Eliminates static.

3: Vibration Massage Pampers Scalp.

4: There is a ver