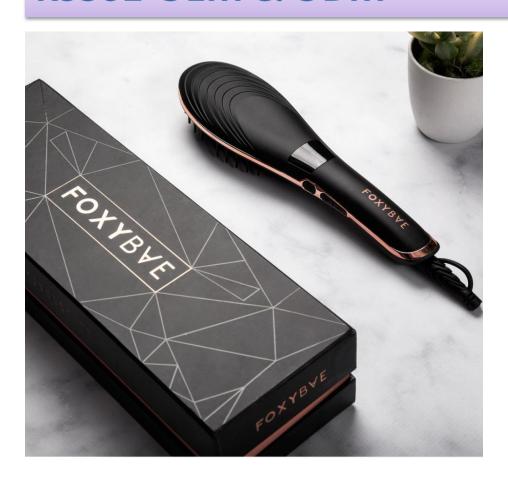

ne**





### **Assembling production line**



#### **Testing during production line**





### **Aging Test**



### **Aging Test**



Air dry & cooling bed before pack up



Air dry & cooling bed before pack up



### KS301



#### KEY FEATURES

- Utility Patent & Design Patent
- ETL certification approval
- Auto lock the buttons in 5 seconds
- 100% Anti-scaled, around 60-65℃ of back after 15mins working.
- Top quality Nano ceramic plate
- No Pulling & Snagging hair status
- Nylon bristle for pleasure effortless straightening touch from roots to tails.
- Auto shut-off after 30mins, 360° swivel cord.

### Nylon Bristle Ceramic Hair Straightener Iron Brush

Model No.: KS301





## KS301-Any artwork accepted









## **KS301-Any Pantone No. Color Optional**



### **KS301-OEM & ODM**





### KS102—Glass fiber plate



## **KS102-Any artwork accepted**





## **KS102-Pantone No. color optional**



### **KS102-Moisturizing Capture System**



You see one drop of water on the plate, right?

And you see the temperature is on the max 450F, right?

In this condition, the water can be there more than 10 seconds, which prove the moisturizing capture system function in true.

Make hair style by this straightener will keep hair zero-damage

### **KS102-OEM & ODM**



### KS103—Glass fiber plate



http://kames.manufacturer.globalsources.com Q



## KS103-Any artwork accepted



**KS103-Pantone No. color optional** 



### **KS103-OEM & ODM**



### KS305—Anti-static Ionic Massage Brush

1: Cordless Portable Anion Massager Hair Brush.

2: Produces Millions of Negative Ions Elim