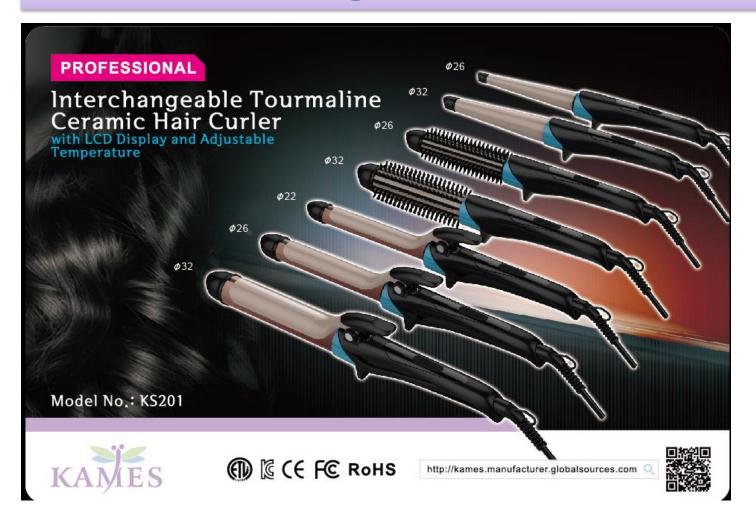

stem function in true.

Make hair style by this straightener will keep hair zero-damage

### **KS102-OEM & ODM**



### KS103—Glass fiber plate



http://kames.manufacturer.globalsources.com Q



## KS103-Any artwork accepted



**KS103-Pantone No. color optional** 



### **KS103-OEM & ODM**



### KS305—Anti-static Ionic Massage Brush

1: Cordless Portable Anion Massager Hair Brush.

2: Produces Millions of Negative Ions Eliminates static.

3: Vibration Massage Pampers Scalp.

4: There is a very good motor under the bristle, make the massage function effectively.

5: Works on any type of hair



#### **Main Products**

## KS305-Any artwork accepted





## **Main Products**

#### KS305—Anti-static Ionic Massage Brush



#### **Main Products**

#### **KS201—Interchangeable Hair Curler**



#### **Headkandy brush on Facebook**



Nov~Dec 2015, sold 20,000 pcs on facebook

#### Diana hair straightener brush







Oct~Dec 2015, sold 15,000 pcs in Israel

#### **SILKER** hair straightener brush



Mexico market, order 8,000 pcs shipped in Jan 2016

#### **CORIOLISS** hair straightener brush



#### **Perfect brush in Northland**



#### Perfect brush in Website sale



# **Product photo gallery**







## **Product photo gallery**

#### Headkandy exclusive brush, private color





## New products coming soon

#### **Apalus exclusive brush**



## 3D hand mould



New generation will increase the heat insulation, increase the smooth feeling during brushing hair, auto shut off if device not in use for 15 minutes. Less weight, more portable.

## **Our Exhibition**

#### **Hong