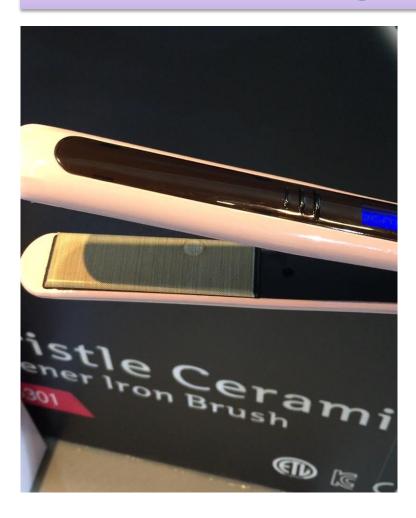

efore pack up



Air dry & cooling bed before pack up



### KS301



#### KEY FEATURES

- Utility Patent & Design Patent
- ETL certification approval
- Auto lock the buttons in 5 seconds
- 100% Anti-scaled, around 60-65℃ of back after 15mins working.
- Top quality Nano ceramic plate
- No Pulling & Snagging hair status
- Nylon bristle for pleasure effortless straightening touch from roots to tails.
- Auto shut-off after 30mins, 360° swivel cord.

### Nylon Bristle Ceramic Hair Straightener Iron Brush

Model No.: KS301





## KS301-Any artwork accepted









## **KS301-Any Pantone No. Color Optional**



### **KS301-OEM & ODM**





### KS102—Glass fiber plate



## **KS102-Any artwork accepted**





## **KS102-Pantone No. color optional**



### **KS102-Moisturizing Capture System**



You see one drop of water on the plate, right?

And you see the temperature is on the max 450F, right?

In this condition, the water can be there more than 10 seconds, which prove the moisturizing capture system function in true.

Make hair style by this straightener will keep hair zero-damage

### **KS102-OEM & ODM**



### KS103—Glass fiber plate



http://kames.manufacturer.globalsources.com Q



## KS103-Any artwork accepted



**KS103-Pantone No. color optional** 



### **KS103-OEM & ODM**



### KS305—Anti-static Ionic Massage Brush

1: Cordless Portable Anion Massager Hair Brush.

2: Produces Millions of Negative Ions Eliminates static.

3: Vibration Massage Pampers Scalp.

4: There is a very good motor under the bristle, make the massage function effectively.

5: Works on any ty