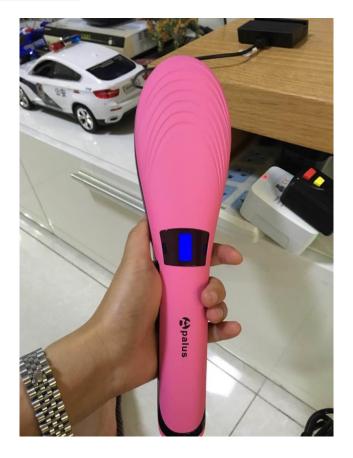

**





### **Assembling production line**



#### **Testing during production line**





### **Aging Test**



### **Aging Test**



Air dry & cooling bed before pack up



Air dry & cooling bed before pack up



### KS301



#### KEY FEATURES

- Utility Patent & Design Patent
- ETL certification approval
- Auto lock the buttons in 5 seconds
- 100% Anti-scaled, around 60-65℃ of back after 15mins working.
- Top quality Nano ceramic plate
- No Pulling & Snagging hair status
- Nylon bristle for pleasure effortless straightening touch from roots to tails.
- Auto shut-off after 30mins, 360° swivel cord.

### Nylon Bristle Ceramic Hair Straightener Iron Brush

Model No.: KS301





## KS301-Any artwork accepted









## **KS301-Any Pantone No. Color Optional**



### **KS301-OEM & ODM**





### KS102—Glass fiber plate



## **KS102-Any artwork accepted**





## **KS102-Pantone No. color optional**



### **KS102-Moisturizing Capture System**



You see one drop of water on the plate, right?

And you see the temperature is on the max 450F, right?

In this condition, the water can be there more than 10 seconds, which prove the moisturizing capture system function in true.

Make hair style by this straightener will keep hair zero-damage

### **KS102-OEM & ODM**



### KS103—Glass fiber plate



http://kames.manufacturer.globalsources.com Q



## KS103-Any artwork accepted



**KS103-Pantone No. color optional** 



### **KS103-OEM & ODM**



### KS305—Anti-static Ionic Massage Brush

1: Cordless Portable Anion Massager Hair Brush.

2: Produces Millions of Negative Ions Elimin