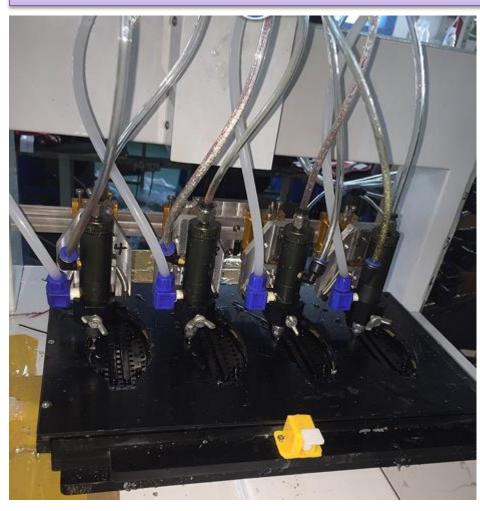

### **Electrophoretic coating**

High temperature resist ceramic spray

Glue injection & silicon tips injection mechine