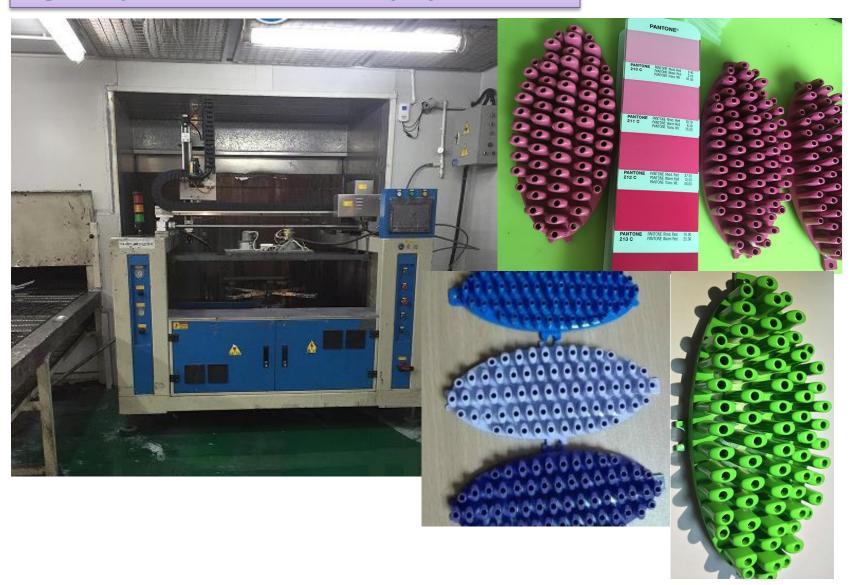

|            | Email          | 463745136@qq.com                                                                                                                                     |

## \* Factory Building



### \* Office



### \* Meeting Room



\*QC Department



#### Warehouse & storage









### **Case tooling**







### **Case painting color**





### **Electrophoretic coating**





High temperature resist ceramic spray



Glue injection & silicon tips injection mechine





### **Assembling production line**





### **Assembling production line**



#### **Testing during production line**





### **Aging Test**



### **Aging Test**



Air dry & cooling bed before pack up



Air dry & cooling bed before pack up



### KS301



#### KEY FEATURES

- Utility Patent & Design Patent
- ETL certification approval
- Auto lock the buttons in 5 seconds
- 100% Anti-scaled, around 60-65℃ of back after 15mins working.
- Top quality Nano ceramic plate
- No Pulling & Snagging hair status
- Nylon bristle for pleasure effortless straightening touch from roots to tails.
- Auto shut-off after 30mins, 360° swivel cord.

### Nylon Bristle Ceramic Hair Straightener Iron Brush

Model No.: KS301





## KS301-Any artwork accep