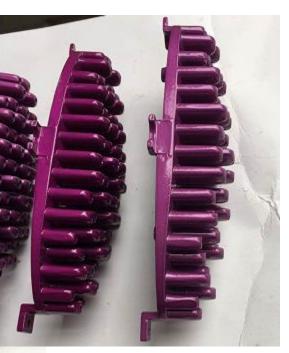

|            | Email          | 463745136@qq.com                                                                                                                                     |

## \* Factory Building



### \* Office



### \* Meeting Room



\*QC Department



#### Warehouse & storage









### **Case tooling**







### **Case painting color**





### **Electrophoretic coating**





High temperature resist ceramic spray



Glue injection & silicon tips injection mechine





### **Assembling production line**





### **Assembling production line**



#### **Testing during production line**





### **Aging Test**



### **Aging Test**



Air dry & cooling bed before pack up



Air dry & cooling bed before pack up



### KS301



#### KEY FEATURES

- Utility Patent & Design Patent
- ETL certification approval
- Auto lock the buttons in 5 seconds
- 100% Anti-scaled, around 60-65℃ of back after 15mins working.
- Top quality Nano ceramic plate
- No Pulling & Snagging hair status
- Nylon bristle for pleasure effortless straightening touch from roots to tails.
- Auto shut-off after 30mins, 360° swivel cord.

### Nylon Bristle Ceramic Hair Straightener Iron Brush

Model N