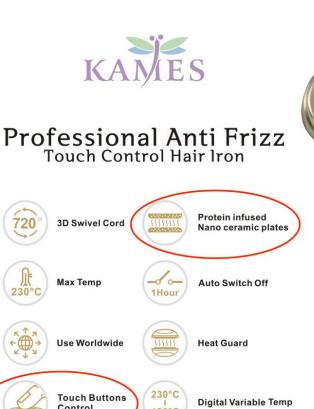

#### KEY FEATURES

- Utility Patent & Design Patent
- ETL certification approval
- Auto lock the buttons in 5 seconds
- 100% Anti-scaled, around 60-65℃ of back after 15mins working.
- Top quality Nano ceramic plate
- No Pulling & Snagging hair status
- Nylon bristle for pleasure effortless straightening touch from roots to tails.
- Auto shut-off after 30mins, 360° swivel cord.