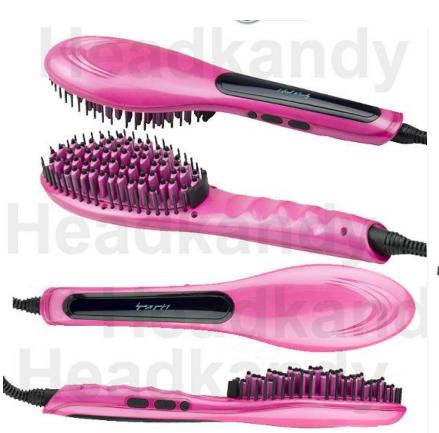

### KS301

#### KEY FEATURES

- Utility Patent & Design Patent
- ETL certification approval
- Auto lock the buttons in 5 seconds
- 100% Anti-scaled, around 60-65℃ of back after 15mins working.
- Top quality Nano ceramic plate
- No Pulling & Snagging hair status
- Nylon bristle for pleasure effortless straightening touch from roots to tails.
- Auto shut-off after 30mins, 360° swivel cord.

### Nylon Bristle Ceramic Hair Straightener Iron Brush

Model No.: KS301

## KS301-Any artwork accepted

## **KS301-Any Pantone No. Color Optional**

### **KS301-OEM & ODM**