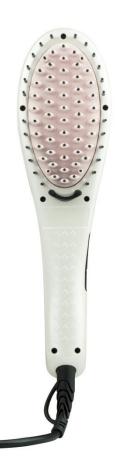

### KS301

### Nylon Bristle Ceramic Hair Straightener Iron Brush

Model No.: KS301